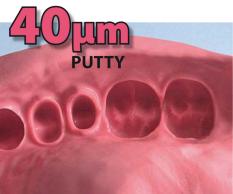

## idrofilia & accuratezza

REPLICA si adatta perfettamente alla forma anatomica delle strutture dentali e dei tessuti molli, permettendo di ottenere margini perfetti ed integri anche in presenza di spessori molto sottili.

Il tempo di lavorazione lungo rispetto ad altri materiali permette di gestire al meglio il prodotto utilizzando qualsiasi tecnica di presa dell'impronta (Putty-Wash/ Sandwich/Monofase).

Il tempo breve di permanenza in bocca garantisce durante la procedura della presa dell'impronta il massimo comfort per il paziente.