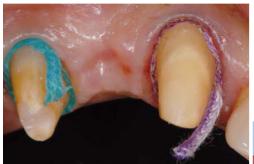

## idrofilia & accuratezza

REPLICA si adatta perfettamente alla forma anatomica delle strutture dentali e dei tessuti molli, permettendo di ottenere margini perfetti ed integri anche in presenza di spessori molto sottili.