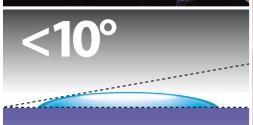

for high precision impresalons.



REPLICA, silicone per addizione "polivinilsiloxano" di nuova generazione, garantisce grazie alle sue caratteristiche la massima precisione nella presa dell'impronta anche in ambiente umido. Le diverse durezze e viscosità permettono di ottenere risultati eccellenti riducendo il rischio di formazione di vuoti e bolle durante la delicata fase della manipolazione del prodotto. REPLICA si adatta perfettamente ad ogni esigenza e tecnica di presa dell'impronta.

## idrofilia & accuratezza



REPLICA si adatta perfettamente alla forma anatomica delle strutture dentali e dei tessuti molli, permettendo di ottenere margini perfetti ed integri anche in presenza di spessori molto sottili.

La misura dell'angolo di contatto è inferiore ai 10° (indice di bagnabilità).







## tissotropico

REPLICA è molto tissotropico e mantiene inalterata la sua posizione dopo l'estrusione e il posizionamento nell'area interessata del cavo orale.





## (MASSIMI TEMPI DI LAVORAZIONE) TEMPO (MINIMI TEMPI DI PERMANENZA IN BOCCA)



|            | Tempo di lavorazione<br>incluso il tempo<br>di miscelazione - (23°) | Tempo minimo di<br>permanenza in bocca<br>(37°) | Ritorno<br>elastico<br>% | Stabilità<br>dimensionale |
|------------|---------------------------------------------------------------------|-------------------------------------------------|--------------------------|---------------------------|
| PUTTY HARD | 2′ 45″                                                              | 2′ 15″                                          | 99.9                     | 7 gio