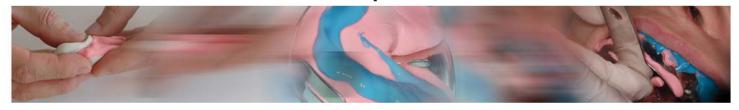

## idrofilia & accuratezza

REPLICA si adatta perfettamente alla forma anatomica delle strutture dentali e dei tessuti molli, permettendo di ottenere margini perfetti ed integri anche in presenza di spessori molto sottili.

## tissotropico

REPLICA è molto tissotropico e mantiene inalterata la sua posizione dopo l'estrusione e il posizionamento nell'area interessata del cavo orale.