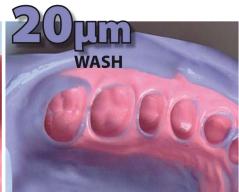

## idrofilia & accuratezza

REPLICA si adatta perfettamente alla forma anatomica delle strutture dentali e dei tessuti molli, permettendo di ottenere margini perfetti ed integri anche in presenza di spessori molto sottili.

Il tempo di lavorazione lungo rispetto ad altri materiali permette di gestire al meglio il prodotto utilizzando qualsiasi tecnica di presa dell'impronta (Putty-Wash/ Sandwich/Monofase).

Il tempo breve di permanenza in bocca garantisce durante la procedura della presa dell'impronta il massimo comfort per il paziente.